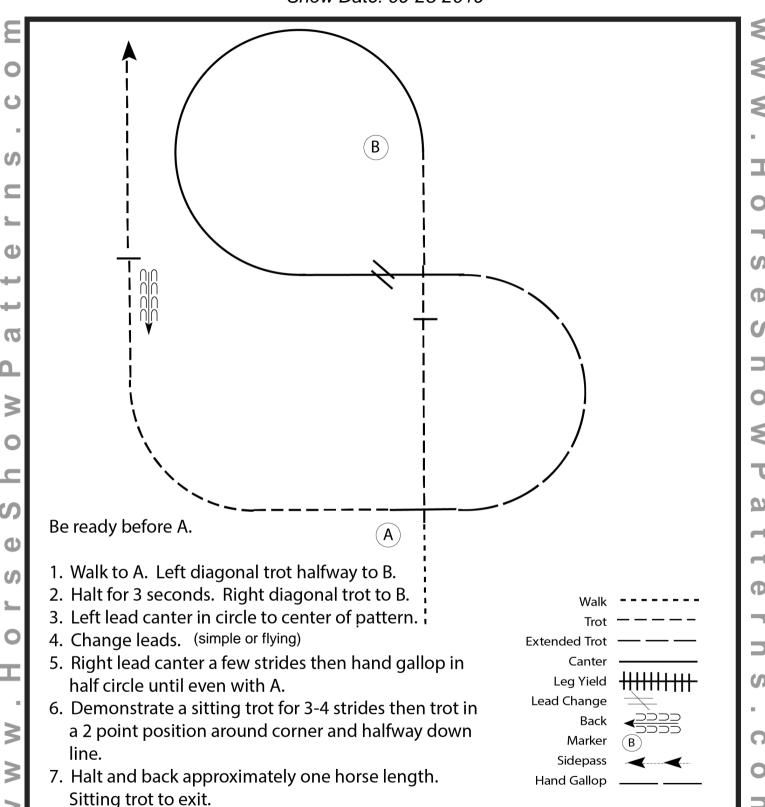

#### Hunt Seat Equitation (PtHA -ALL Nov, & All Am, All Yth)

Show Date: 09-28-2019

[HSE/2-83]

#### English Equitation (13 & Under, 14 to 18, 19 to 49, 50 & Over)

Show Date: 09-28-2019

[HSE/2-83]

# Pattern Provided by: The Judges

Sitting trot to exit.